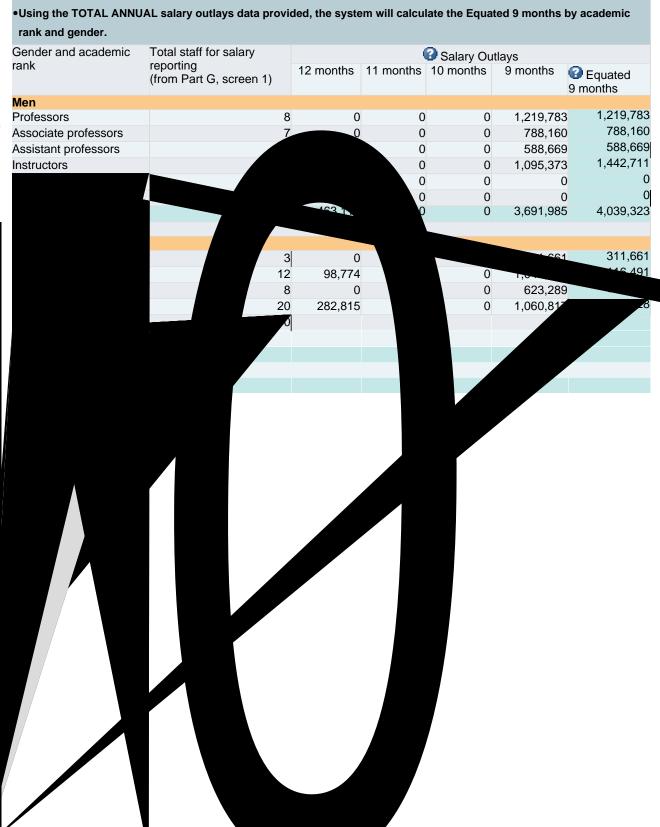

| Gender and academic rank | Months worked 12 months 11 months 10 months 9 months < 9 months |   |   |   |   | Total<br>Staff | Total staff for salary reporting |
|--------------------------|-----------------------------------------------------------------|---|---|---|---|----------------|----------------------------------|
| Men                      |                                                                 |   |   |   |   |                |                                  |
| Professors               | 0                                                               | 0 | 0 | 8 | 0 | 8              | 8                                |
| Associate professors     | 0                                                               | 0 | 0 | 7 | 0 | 7              |                                  |
|                          |                                                                 |   |   |   |   |                |                                  |
|                          |                                                                 |   |   |   |   |                |                                  |
|                          |                                                                 |   |   |   |   |                |                                  |
|                          |                                                                 |   |   |   |   |                |                                  |
|                          |                                                                 |   |   |   |   |                |                                  |
|                          |                                                                 |   |   |   |   |                |                                  |
|                          |                                                                 |   |   |   |   |                |                                  |
|                          |                                                                 |   |   |   |   |                |                                  |
|                          |                                                                 |   |   |   |   |                |                                  |
|                          |                                                                 |   |   |   |   |                |                                  |
|                          |                                                                 |   |   |   |   |                |                                  |
|                          |                                                                 |   |   |   |   |                |                                  |
|                          |                                                                 |   |   |   |   |                |                                  |
|                          |                                                                 |   |   |   |   |                |                                  |
|                          |                                                                 |   |   |   |   |                |                                  |
|                          |                                                                 |   |   |   |   |                |                                  |
|                          |                                                                 |   |   |   |   |                |                                  |

User ID: P4516713

DUfh; &! GU`Ufm'Ci h`Umg Zcf =bghfi Wh]cbU` GhUZZ

#### **Salary Outlays**

for Full-time Instructional Staff

#### Annual Salary Outlays, 2018-19

•Report the TOTAL ANNUAL salary outlays for the full-time instructional staff reported in the 12 months, 11 months, 10 months, and 9 months columns on the previous screen, Part G1 – Salaries Worksheet