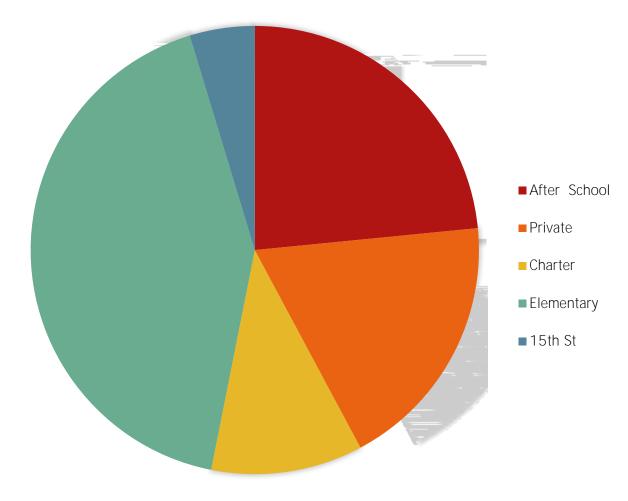

|



### Research Sites & Sample St. Petersburg, FL.





Sample Number 64

# Measure Engagement



- Answers
- Observation

Participation

- Outdoor Activities
- Learning
   Processes &
   Cycles

Areas Comparison

#### Prior gardening experience

Level of collaboration with peers and instructors

Level of comfort being outdoors and getting dirty

Level of focus and attention

Willingness to taste different vegetables, fruits, and flowers



"I thought gardening was going to be boring because I hadn't done it before, but it is not boring at all"







#### "The root is the string of knowledge"

#### Aren't we all organic?

" to

# "We are going to be famous for our sweet potatoes"







# Discussion

Experiential learning and instructional design Q&A, hands-on gardening, tasting, and activity review Increase knowledge and engagement Observe,